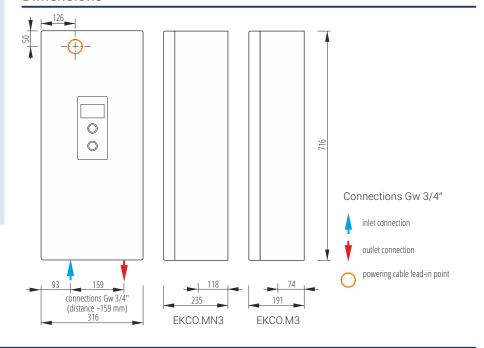

## Electric boilers

# EKCO.MN3 EKCO.M3





#### Most important advantages

- Weather compensation with the function of automatic reaction to external temperature changes ensures the most energy-efficient operation of the boiler
- The possibility of programming room temperature daily and weekly
- The possibility of water temperature control and turning-on circulation pump in accordance with the set daily and weekly programs
- The co-operation with any installation and a hot water cylinder
- Equipped with a circulation pump and an expansion vessel 5 liters (EKCO.MN3)

#### **Dimensions**



#### Technical data

| Туре                   | Rated power    | Rated voltage | Rated electrical energy demand (A) | Minimal wires cross-section (mm²) |
|------------------------|----------------|---------------|------------------------------------|-----------------------------------|
| EKCO.MN3 - 04/06/08    | 2/4/6/8 kW     | 230V~         | 8,7/17,4/26,1/34,8                 | 3 x2,5/2,5/4/6                    |
|                        |                | 400V 3~       | 5,8/8,7/11,6                       | 5 x 2,5/2,5/2,5                   |
| EKCO.MN3 - 12/16/20/24 | 12/16/20/24 kW | 400V 3~       | 3 x 17,4/23,1/28,8/34,6            | 5 x 2,5/4/4/6                     |

#### EKCO.M3 - model - without an expansion vessel

| Туре                  | Rated power    | Rated voltage |